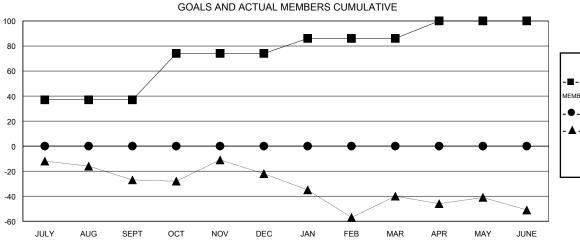

| -■- CURRENT YEAR GOALS FOR NEW    |  |
|-----------------------------------|--|
| MEMBERS                           |  |
| - ● - CURRENT YEAR ACTUAL MEMBERS |  |
| - ▲ - LAST YEAR ACTUAL MEMBERS    |  |
|                                   |  |
|                                   |  |